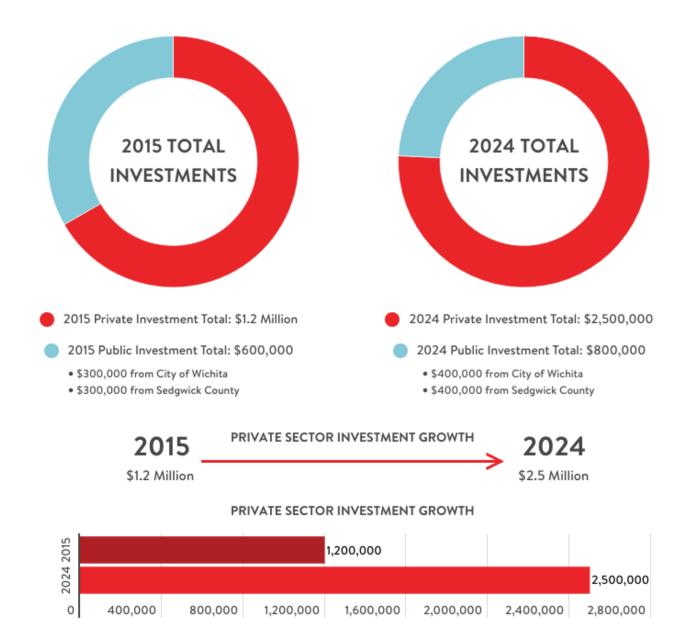

## Greater Wichita Partnership PRINTED WEBSITE REPORT

Growing Jobs \$3.4B CAPITAL INVESTMENT 2015-YTD

## \$673M TOTAL ANNUAL PAYROLL 2015-YTD

Learn More Attracting **Talent** 

9

**45K+** CHOOSE WICHITA WEBSITE SESSIONS SINCE LAUNCH

RESOURCES FOR EMPLOYERS TO SELL THE REGION 500+ HR AND TALENT PROFESSIONALS ENGAGED THROUGH PRESENTATIONS SINCE LAUNCH