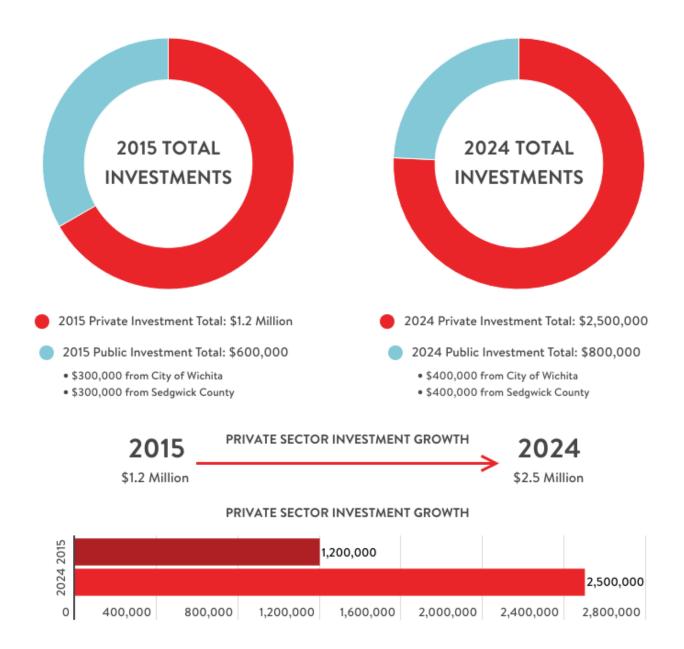

13,800 JOBS ANNOUNCED 2015-YTD Growing **Jobs** 

\$3.4B
CAPITAL INVESTMENT

2015-YTD

\$673M
TOTAL ANNUAL PAYROLL
2015-YTD

Learn More Attracting **Talent** 

45K+
CHOOSE WICHITA WEBSITE
SESSIONS
SINCE LAUNCH

RESOURCES FOR EMPLOYERS TO SELL THE REGION