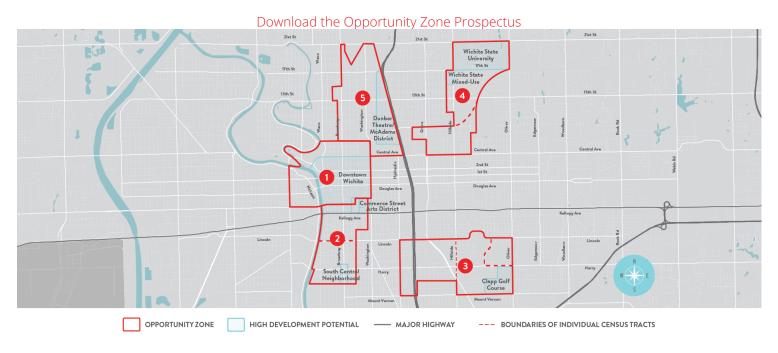

## **Opportunity Zones in Wichita**

With nine land tracts located in Wichita designated as Opportunity Zones, contiguous tracts were combined to form five larger zones:

- 1. Downtown Wichita
- 2. South Wichita
- 3. South East Wichita
- 4. North East Wichita
- 5. North Wichita

## **Contact**

Mark Elder Development Analyst City of Wichita

melder@wichita.gov 316.268.4627

Download the Wichita, Kansas Opportunity Zone Prospectus for detailed economic data, maps, and advantages.

Contact Mark