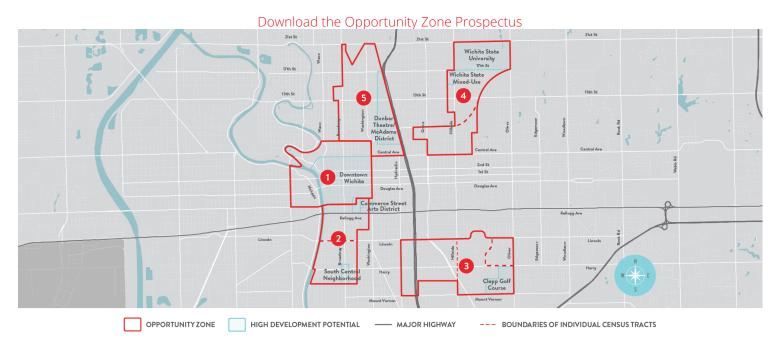

## **Opportunity Zones in Wichita**

With nine land tracts located in Wichita designated as Opportunity Zones, contiguous tracts were combined to form five larger zones:

- 1. Downtown Wichita
- 2. South Wichita
- 3. South East Wichita
- 4. North East Wichita
- 5. North Wichita