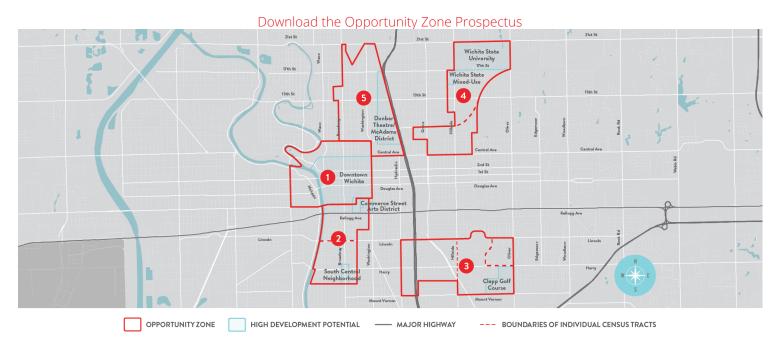

## **Opportunity Zones in Wichita**

With nine land tracts located in Wichita designated as Opportunity Zones, contiguous tracts were combined to form five larger zones:

- 1. Downtown Wichita
- 2. South Wichita
- 3. South East Wichita
- 4. North East Wichita
- 5. North Wichita

## **Contact**

Mark Elder Development Analyst City of Wichita

melder@wichita.gov 316.268.4627

Download the Wichita, Kansas Opportunity Zone Prospectus for detailed economic data, maps, and advantages.

Contact Mark