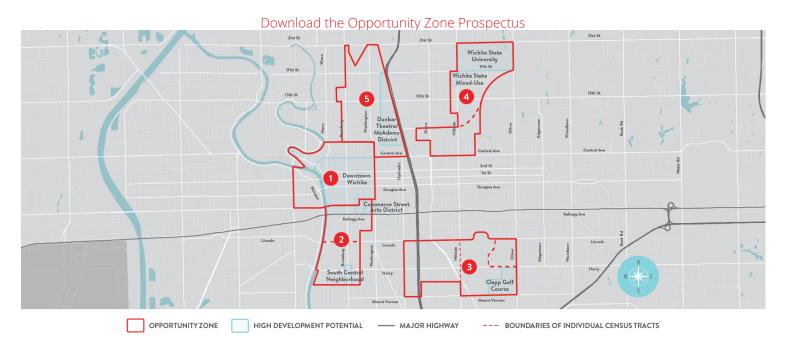

## **Opportunity Zones in Wichita**

With nine land tracts located in Wichita designated as Opportunity Zones, contiguous tracts were combined to form five larger zones:

- 1. Downtown Wichita
- 2. South Wichita
- 3. South East Wichita
- 4. North East Wichita
- 5. North Wichita