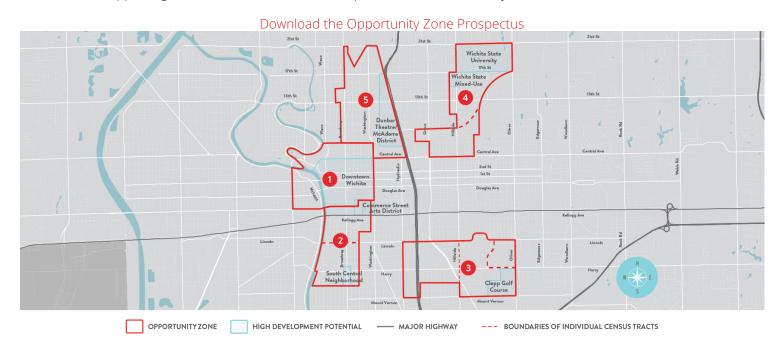

## **Opportunity Zones in Wichita**

With nine land tracts located in Wichita designated as Opportunity Zones, contiguous tracts were combined to form five larger zones:

- 1. Downtown Wichita
- 2. South Wichita
- 3. South East Wichita
- 4. North East Wichita
- 5. North Wichita